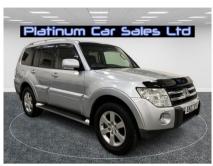

## MITSUBISHI SHOGUN GLS ELEGANCE LWB DI-D £6,995

Mar 2007 134000 miles Automatic Diesel

**Features** 

Full Service History Just Serviced Satellite Navigation

Reverse Camera Full Heated Leather 2 Keys

New Mot 7 Seats Diesel

Automatic Air Conditioning 4 Wheel Drive

18inch Alloy Wheels

| Technical Data      |           |                    |        |
|---------------------|-----------|--------------------|--------|
| CO2 Emmissions      | 280       | Engine Capacity    | 3200   |
| Fuel Type           | Diesel    | Number of Doors    | 5      |
| Transmission        | Automatic | 6 Months Tax Cost  | 382.25 |
| Year of Manufacture | 2007      | 12 Months Tax Cost | 695    |
| Color               | SILVER    | Euro Status        | E4     |
| BHP                 | 168       | MPG Combined       | 26.7   |