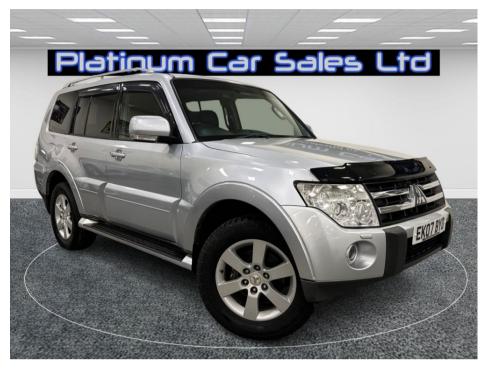

## MITSUBISHI SHOGUN GLS ELEGANCE LWB DI-D £6,995

Mar 2007 134000 miles Automatic Diesel

**Features** 

Full Service History Just Serviced Satellite Navigation

Reverse Camera Full Heated Leather 2 Keys

New Mot 7 Seats Diesel

Automatic Air Conditioning 4 Wheel Drive

18inch Alloy Wheels

| Technical Data      |           |                    |        |
|---------------------|-----------|--------------------|--------|
| CO2 Emmissions      | 280       | Engine Capacity    | 3200   |
| Fuel Type           | Diesel    | Number of Doors    | 5      |
| Transmission        | Automatic | 6 Months Tax Cost  | 382.25 |
| Year of Manufacture | 2007      | 12 Months Tax Cost | 695    |
| Color               | SILVER    | Euro Status        | E4     |
| BHP                 | 168       | MPG Combined       | 26.7   |