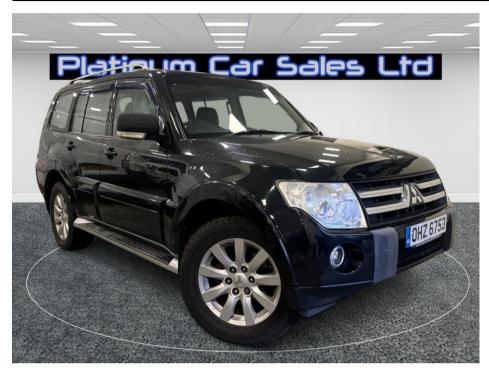

## MITSUBISHI SHOGUN DI-D ELEGANCE £12,495

Jan 2011 101000 miles Automatic Diesel

Features

2 Owners Full Service History Full Heated Leather
Satellite Navigation Reverse Camera Panoramic Glass Roof
2 Keys 7 Seats Long Mot
Automatic Diesel Air Conditioning
4 Wheel Drive 18inch Alloy Wheels

| Technical Data      |           |                    |        |
|---------------------|-----------|--------------------|--------|
| CO2 Emmissions      | 224       | Engine Capacity    | 3200   |
| Fuel Type           | Diesel    | Number of Doors    | 5      |
| Transmission        | Automatic | 6 Months Tax Cost  | 217.25 |
| Year of Manufacture | 2011      | 12 Months Tax Cost | 395    |
| Color               | BLACK     | Euro Status        | E4     |
| BHP                 | 197       | MPG Combined       | 33.2   |