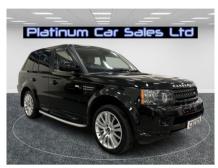

## LAND ROVER RANGE ROVER SPORT SDV6 SE £9,995

Mar 2012 114000 miles Automatic Diesel

**Features** 

20inch Alloy Wheels

2 Owners Full Landrover Service Satellite Navigation

History
Reverse Camera
New Mot

Full Heated Leather

Diesel Air Conditioning

Automatic

| Technical Data      |           |                    |        |
|---------------------|-----------|--------------------|--------|
| CO2 Emmissions      | 230       | Engine Capacity    | 2993   |
| Fuel Type           | Diesel    | Number of Doors    | 5      |
| Transmission        | Automatic | 6 Months Tax Cost  | 338.25 |
| Year of Manufacture | 2012      | 12 Months Tax Cost | 615    |
| Color               | BLACK     | Euro Status        | E5     |
| BHP                 | 255       | MPG Combined       | 32.1   |