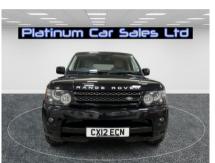

## LAND ROVER RANGE ROVER SPORT SDV6 SE £9,995

Mar 2012 114000 miles Automatic Diesel

**Features** 

20inch Alloy Wheels

2 Owners Full Landrover Service Satellite Navigation

History
Reverse Camera
New Mot

Full Heated Leather

Diesel Air Conditioning

Automatic

| Technical Data      |           |                    |        |
|---------------------|-----------|--------------------|--------|
| CO2 Emmissions      | 230       | Engine Capacity    | 2993   |
| Fuel Type           | Diesel    | Number of Doors    | 5      |
| Transmission        | Automatic | 6 Months Tax Cost  | 338.25 |
| Year of Manufacture | 2012      | 12 Months Tax Cost | 615    |
| Color               | BLACK     | Euro Status        | E5     |
| BHP                 | 255       | MPG Combined       | 32.1   |