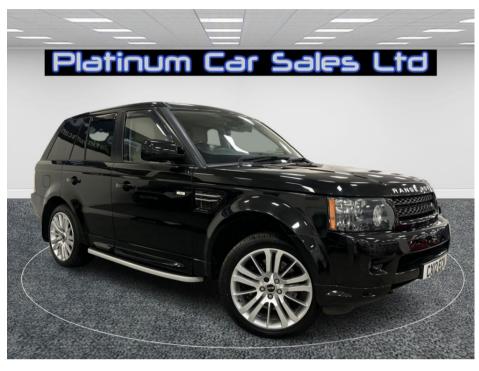

## LAND ROVER RANGE ROVER SPORT SDV6 SE £9,995

Mar 2012 114000 miles Automatic Diesel

**Features** 

20inch Alloy Wheels

2 Owners Full Landrover Service Satellite Navigation

History
Reverse Camera
New Mot

Full Heated Leather

Diesel Air Conditioning

Automatic

| Technical Data      |           |                    |        |
|---------------------|-----------|--------------------|--------|
| CO2 Emmissions      | 230       | Engine Capacity    | 2993   |
| Fuel Type           | Diesel    | Number of Doors    | 5      |
| Transmission        | Automatic | 6 Months Tax Cost  | 338.25 |
| Year of Manufacture | 2012      | 12 Months Tax Cost | 615    |
| Color               | BLACK     | Euro Status        | E5     |
| BHP                 | 255       | MPG Combined       | 32.1   |