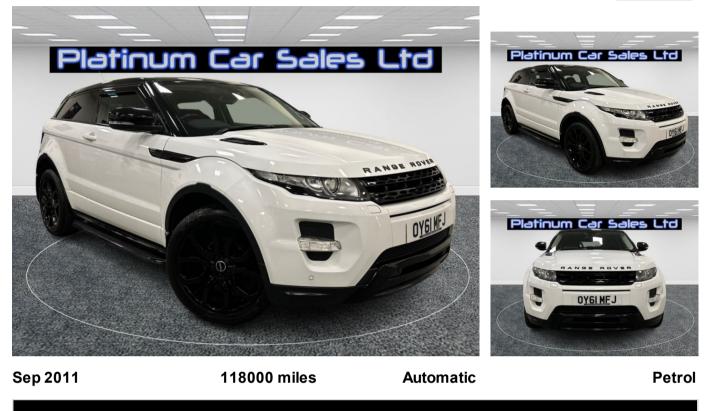

## Platinum Car Sales Ltd

Abercynon, Mountain Ash, CF45 4RT

01443 740965 / 07946 583927

## LAND ROVER RANGE ROVER EVOQUE SI4 DYNAMIC BLACK PACK AUTO

£11,995

Features

| Technical Data      |           |                    |        |
|---------------------|-----------|--------------------|--------|
| CO2 Emmissions      | 199       | Engine Capacity    | 1999   |
| Fuel Type           | Petrol    | Number of Doors    | 3      |
| Transmission        | Automatic | 6 Months Tax Cost  | 200.75 |
| Year of Manufacture | 2011      | 12 Months Tax Cost | 365    |
| Color               | WHITE     | Euro Status        | E5     |
| BHP                 | 240       | MPG Combined       | 32.5   |