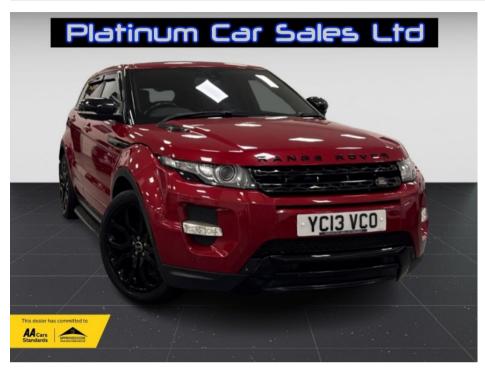

## LAND ROVER RANGE ROVER EVOQUE SD4 DYNAMIC LUX BLACK PACK £10,995

May 2013 104000 miles Manual Diesel

| Ĕ | ∍a | tu | re | S |
|---|----|----|----|---|
|   |    |    |    |   |

1 Lady Owner Full Service History Just Serviced

Satellite Navigation Reverse Camera Full Heated Leather

Panoramic Glass Roof 2 Keys New Mot

Diesel Air Conditioning 6 Speed Gearbox

20inch Alloy Wheels

| Technical Data      |        |                    |       |
|---------------------|--------|--------------------|-------|
| CO2 Emmissions      | 149    | Engine Capacity    | 2179  |
| Fuel Type           | Diesel | Number of Doors    | 5     |
| Transmission        | Manual | 6 Months Tax Cost  | 115.5 |
| Year of Manufacture | 2013   | 12 Months Tax Cost | 210   |
| Color               | RED    | Euro Status        | E5    |
| BHP                 | 190    | MPG Combined       | 49.6  |