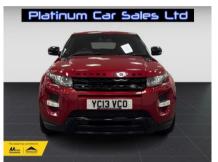

## LAND ROVER RANGE ROVER EVOQUE SD4 DYNAMIC LUX BLACK PACK £10,995

May 2013 104000 miles Manual Diesel

| Ĕ | ∍a | tu | re | S |
|---|----|----|----|---|
|   |    |    |    |   |

1 Lady Owner Full Service History Just Serviced

Satellite Navigation Reverse Camera Full Heated Leather

Panoramic Glass Roof 2 Keys New Mot

Diesel Air Conditioning 6 Speed Gearbox

20inch Alloy Wheels

| Technical Data      |        |                    |       |
|---------------------|--------|--------------------|-------|
| CO2 Emmissions      | 149    | Engine Capacity    | 2179  |
| Fuel Type           | Diesel | Number of Doors    | 5     |
| Transmission        | Manual | 6 Months Tax Cost  | 115.5 |
| Year of Manufacture | 2013   | 12 Months Tax Cost | 210   |
| Color               | RED    | Euro Status        | E5    |
| BHP                 | 190    | MPG Combined       | 49.6  |