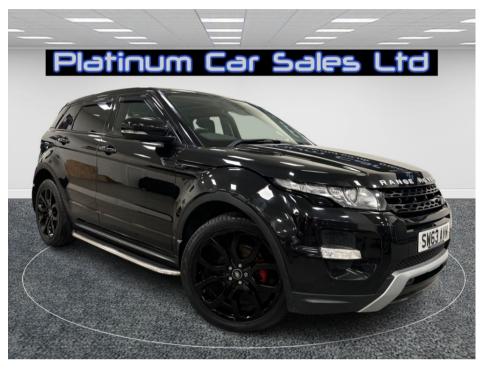

## LAND ROVER RANGE ROVER EVOQUE SD4 DYNAMIC AUTO £13,795

Oct 2013 92000 miles Automatic Diesel

2 Owners

Low Mileage

Satellite Navigation

Reverse Camera

Long Mot

Automatic

Air Conditioning

2 Wheel Drive

| Technical Data      |           |                    |       |
|---------------------|-----------|--------------------|-------|
| CO2 Emmissions      | 174       | Engine Capacity    | 2179  |
| Fuel Type           | Diesel    | Number of Doors    | 5     |
| Transmission        | Automatic | 6 Months Tax Cost  | 159.5 |
| Year of Manufacture | 2013      | 12 Months Tax Cost | 290   |
| Color               | BLACK     | Euro Status        | E5    |
| BHP                 | 190       | MPG Combined       | 43.5  |