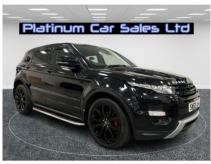

## LAND ROVER RANGE ROVER EVOQUE SD4 DYNAMIC AUTO £13,795

Oct 2013 92000 miles Automatic Diesel

2 Owners

Low Mileage

Satellite Navigation

Reverse Camera

Long Mot

Automatic

Air Conditioning

2 Wheel Drive

| Technical Data      |           |                    |       |
|---------------------|-----------|--------------------|-------|
| CO2 Emmissions      | 174       | Engine Capacity    | 2179  |
| Fuel Type           | Diesel    | Number of Doors    | 5     |
| Transmission        | Automatic | 6 Months Tax Cost  | 159.5 |
| Year of Manufacture | 2013      | 12 Months Tax Cost | 290   |
| Color               | BLACK     | Euro Status        | E5    |
| BHP                 | 190       | MPG Combined       | 43.5  |