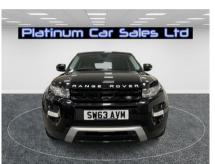

## LAND ROVER RANGE ROVER EVOQUE SD4 DYNAMIC AUTO £13,795

Oct 2013 92000 miles Automatic Diesel

2 Owners

Low Mileage

Satellite Navigation

Reverse Camera

Long Mot

Automatic

Air Conditioning

2 Wheel Drive

| Technical Data      |           |                    |       |
|---------------------|-----------|--------------------|-------|
| CO2 Emmissions      | 174       | Engine Capacity    | 2179  |
| Fuel Type           | Diesel    | Number of Doors    | 5     |
| Transmission        | Automatic | 6 Months Tax Cost  | 159.5 |
| Year of Manufacture | 2013      | 12 Months Tax Cost | 290   |
| Color               | BLACK     | Euro Status        | E5    |
| BHP                 | 190       | MPG Combined       | 43.5  |