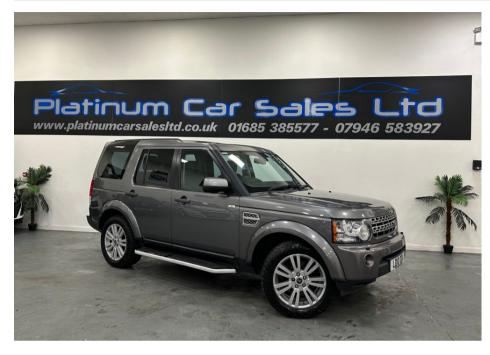

## LAND ROVER DISCOVERY 4 TDV6 HSE 7 SEATER £9,995

Mar 2010 123000 miles Automatic Diesel

Features

2 Owners Full Service History Full Heated Leather
Satellite Navigation Reverse Camera Electric Sunroof
2 Keys 7 Seats New Mot
Diesel Air Conditioning 4 Wheel Drive
19inch Alloy Wheels

| Technical Data      |           |                    |        |
|---------------------|-----------|--------------------|--------|
| CO2 Emmissions      | 246       | Engine Capacity    | 2993   |
| Fuel Type           | Diesel    | Number of Doors    | 5      |
| Transmission        | Automatic | 6 Months Tax Cost  | 338.25 |
| Year of Manufacture | 2010      | 12 Months Tax Cost | 615    |
| Color               | GREY      | Euro Status        | E5     |
| BHP                 | 245       | MPG Combined       | 30.5   |