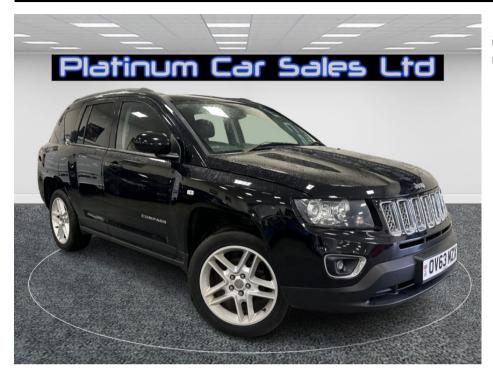

## JEEP COMPASS CRD LIMITED 4WD £6,995

Nov 2013 86000 miles Manual Diesel

**Features** 

| Technical Data      |        |                    |       |
|---------------------|--------|--------------------|-------|
| CO2 Emmissions      | 172    | Engine Capacity    | 2143  |
| Fuel Type           | Diesel | Number of Doors    | 5     |
| Transmission        | Manual | 6 Months Tax Cost  | 159.5 |
| Year of Manufacture | 2013   | 12 Months Tax Cost | 290   |
| Color               | BLACK  | Euro Status        | E5    |
| ВНР                 | 161    | MPG Combined       | 42.8  |