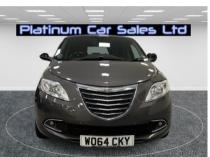

## CHRYSLER YPSILON TWINAIR PLATINUM £3,995

Jan 2015 45000 miles Manual Petrol

**Features** 

| Technical Data      |        |                    |            |
|---------------------|--------|--------------------|------------|
| CO2 Emmissions      | 99     | Engine Capacity    | 875        |
| Fuel Type           | Petrol | Number of Doors    | 5          |
| Transmission        | Manual | 6 Months Tax Cost  | 0          |
| Year of Manufacture | 2015   | 12 Months Tax Cost | 0          |
| Color               | BRONZE | Euro Status        | <b>E</b> 6 |
| BHP                 | 85     | MPG Combined       | 67.3       |