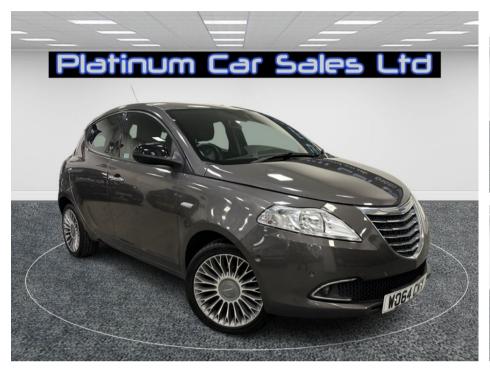

## CHRYSLER YPSILON TWINAIR PLATINUM £3,995

Jan 2015 45000 miles Manual Petrol

**Features** 

| Technical Data      |        |                    |            |
|---------------------|--------|--------------------|------------|
| CO2 Emmissions      | 99     | Engine Capacity    | 875        |
| Fuel Type           | Petrol | Number of Doors    | 5          |
| Transmission        | Manual | 6 Months Tax Cost  | 0          |
| Year of Manufacture | 2015   | 12 Months Tax Cost | 0          |
| Color               | BRONZE | Euro Status        | <b>E</b> 6 |
| BHP                 | 85     | MPG Combined       | 67.3       |