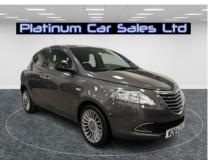

## CHRYSLER YPSILON TWINAIR PLATINUM £3,995

Jan 2015 45000 miles Manual Petrol

**Features** 

| Technical Data      |        |                    |            |
|---------------------|--------|--------------------|------------|
| CO2 Emmissions      | 99     | Engine Capacity    | 875        |
| Fuel Type           | Petrol | Number of Doors    | 5          |
| Transmission        | Manual | 6 Months Tax Cost  | 0          |
| Year of Manufacture | 2015   | 12 Months Tax Cost | 0          |
| Color               | BRONZE | Euro Status        | <b>E</b> 6 |
| BHP                 | 85     | MPG Combined       | 67.3       |