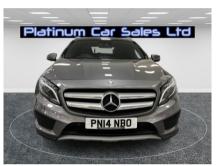

## MERCEDES GLA-CLASS GLA200 CDI AMG LINE PREMIUM PLUS £12,495

Mar 2014 76000 miles Manual Diesel

**Features** 

| Technical Data      |        |                    |            |
|---------------------|--------|--------------------|------------|
| CO2 Emmissions      | 119    | Engine Capacity    | 2143       |
| Fuel Type           | Diesel | Number of Doors    | 5          |
| Transmission        | Manual | 6 Months Tax Cost  | 0          |
| Year of Manufacture | 2014   | 12 Months Tax Cost | 35         |
| Color               | GREY   | Euro Status        | <b>E</b> 6 |
| ВНР                 | 136    | MPG Combined       | 62.8       |