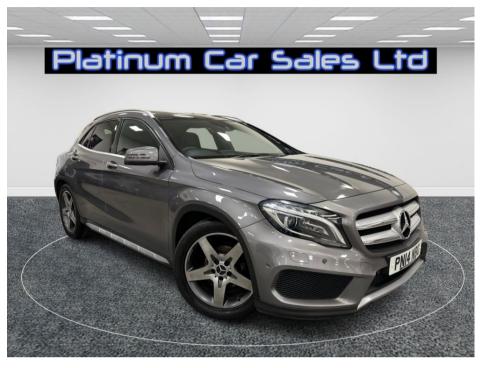

## MERCEDES GLA-CLASS GLA200 CDI AMG LINE PREMIUM PLUS £12,495

Mar 2014 76000 miles Manual Diesel

**Features** 

| Technical Data      |        |                    |            |
|---------------------|--------|--------------------|------------|
| CO2 Emmissions      | 119    | Engine Capacity    | 2143       |
| Fuel Type           | Diesel | Number of Doors    | 5          |
| Transmission        | Manual | 6 Months Tax Cost  | 0          |
| Year of Manufacture | 2014   | 12 Months Tax Cost | 35         |
| Color               | GREY   | Euro Status        | <b>E</b> 6 |
| ВНР                 | 136    | MPG Combined       | 62.8       |