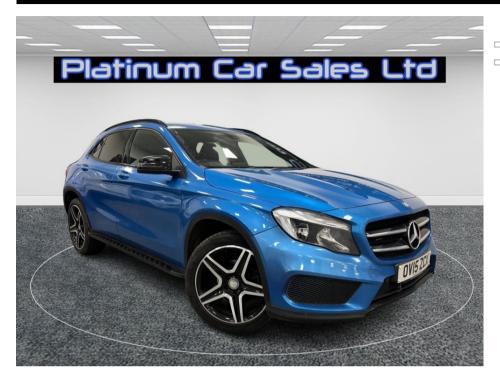

## MERCEDES GLA-CLASS GLA200 CDI AMG LINE £15,995

May 2015 70000 miles Automatic Diesel

**Features** 

| Technical Data      |           |                    |            |
|---------------------|-----------|--------------------|------------|
| CO2 Emmissions      | 119       | Engine Capacity    | 2143       |
| Fuel Type           | Diesel    | Number of Doors    | 5          |
| Transmission        | Automatic | 6 Months Tax Cost  | 0          |
| Year of Manufacture | 2015      | 12 Months Tax Cost | 35         |
| Color               | BLUE      | Euro Status        | <b>E</b> 6 |
| BHP                 | 136       | MPG Combined       | 62.8       |