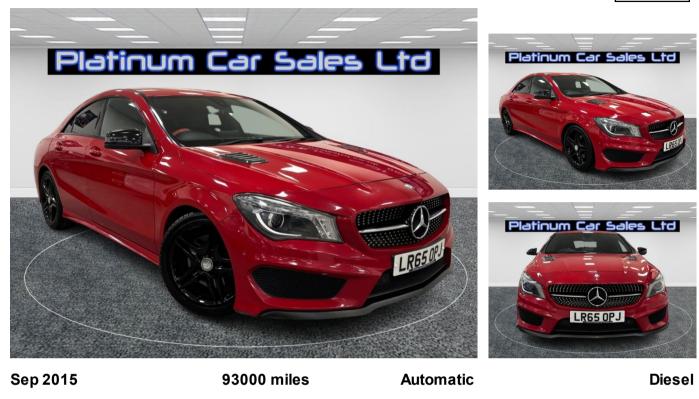

## MERCEDES CLA CLA220 CDI AMG SPORT £12,995

Features

| Technical Data      |           |                    |      |
|---------------------|-----------|--------------------|------|
| CO2 Emmissions      | 117       | Engine Capacity    | 2143 |
| Fuel Type           | Diesel    | Number of Doors    | 4    |
| Transmission        | Automatic | 6 Months Tax Cost  | 0    |
| Year of Manufacture | 2015      | 12 Months Tax Cost | 20   |
| Color               | RED       | Euro Status        | E5   |
| BHP                 | 170       | MPG Combined       | 62.8 |