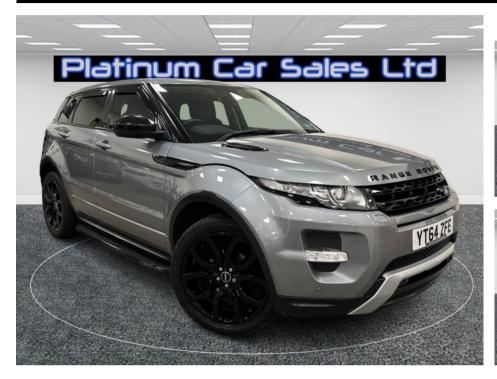

## LAND ROVER RANGE ROVER EVOQUE SD4 DYNAMIC £13,995

Sep 2014 97000 miles Manual Diesel

**Features** 

| Technical Data      |        |                    |      |
|---------------------|--------|--------------------|------|
| CO2 Emmissions      | 149    | Engine Capacity    | 2179 |
| Fuel Type           | Diesel | Number of Doors    | 5    |
| Transmission        | Manual | 6 Months Tax Cost  | 110  |
| Year of Manufacture | 2014   | 12 Months Tax Cost | 200  |
| Color               | GREY   | Euro Status        | E5   |
| ВНР                 | 190    | MPG Combined       | 49.6 |