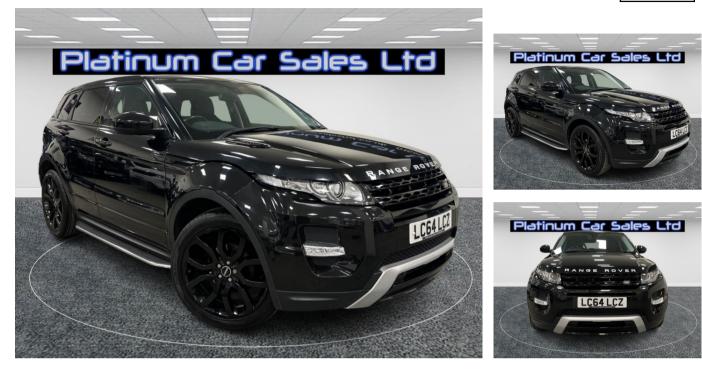

## Platinum Car Sales Ltd

Abercynon, Mountain Ash, CF45 4RT

01443 740965 / 07946 583927

## LAND ROVER RANGE ROVER EVOQUE SD4 DYNAMIC £13,995

Jan 2015

84000 miles

**Automatic** 

```
Diesel
```

Features

| Technical Data      |           |                    |      |
|---------------------|-----------|--------------------|------|
| CO2 Emmissions      | 159       | Engine Capacity    | 2179 |
| Fuel Type           | Diesel    | Number of Doors    | 5    |
| Transmission        | Automatic | 6 Months Tax Cost  | 132  |
| Year of Manufacture | 2015      | 12 Months Tax Cost | 240  |
| Color               | BLACK     | Euro Status        | E5   |
| BHP                 | 190       | MPG Combined       | 47.1 |