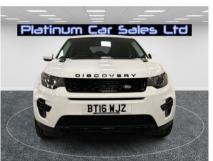

## LAND ROVER DISCOVERY SPORT TD4 SE 180 BLACK PACK 7 SEATS £14,495

Jul 2016 103000 miles Automatic Diesel

| Technical Data      |           |                    |      |
|---------------------|-----------|--------------------|------|
| CO2 Emmissions      | 139       | Engine Capacity    | 1999 |
| Fuel Type           | Diesel    | Number of Doors    | 5    |
| Transmission        | Automatic | 6 Months Tax Cost  | 99   |
| Year of Manufacture | 2016      | 12 Months Tax Cost | 180  |
| Color               | WHITE     | Euro Status        | E6   |
| BHP                 | 180       | MPG Combined       | 53.3 |