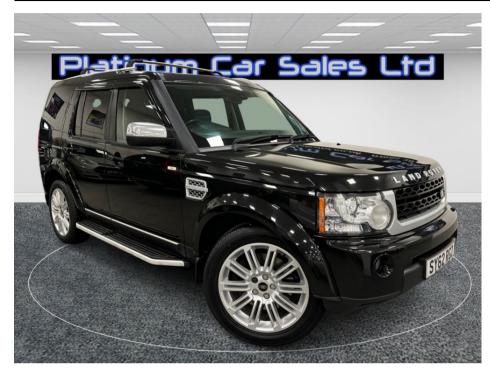

## LAND ROVER DISCOVERY SDV6 HSE LUXURY £14,995

Oct 2012 96000 miles Automatic Diesel

**Features** 1 Doctor Owner Low Mileage **Full Service History** Satellite Navigation Reverse Camera **Electric Sunroof** Rear DVD Screens **Full Heated Leather** 2 Keys 7 Seats **New Mot Air Conditioning** Tow bar 4 Wheel Drive 20inch Alloy Wheels