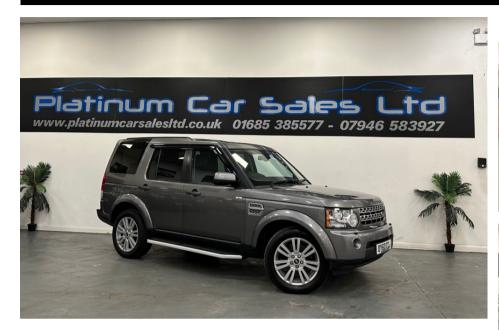

## LAND ROVER DISCOVERY 4 TDV6 HSE 7 SEATER £9,995

Sep 2010 133000 miles Automatic Diesel

| Full Service History | Satellite Navigation           |  |
|----------------------|--------------------------------|--|
| Full Heated Leather  | 7 Seats                        |  |
| Automatic            | Diesel                         |  |
| 4 Wheel Drive        | 19inch Alloy Wheels            |  |
|                      | Full Heated Leather  Automatic |  |

| Technical Data      |           |                    |        |
|---------------------|-----------|--------------------|--------|
| CO2 Emmissions      | 246       | Engine Capacity    | 2993   |
| Fuel Type           | Diesel    | Number of Doors    | 5      |
| Transmission        | Automatic | 6 Months Tax Cost  | 371.25 |
| Year of Manufacture | 2010      | 12 Months Tax Cost | 675    |
| Color               | GREY      | Euro Status        | E5     |
| BHP                 | 245       | MPG Combined       | 30.5   |